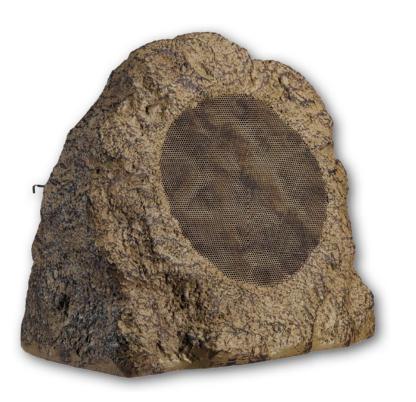

## ROCK

AS Rock is a speaker in the shape of a rock, blending into the background when used in a garden. Thanks to the special bass reflex it has a powerful sound dispersal (up to 130 watt) and can produce excellent sound quality over a wide area. The AS Rock is also available in PA (100 V system) and in grey or brown.

| model                     | ROCK                      |
|---------------------------|---------------------------|
| system                    | 2-way coaxial             |
| bass reflex               | yes                       |
| magnetic shielded         | NO                        |
| woofer                    | polypropylene carbon 6.5" |
| tweeter                   | PEI Dome/0.5"             |
| max power                 | 130 W/100 V (30 W)        |
| nominal power (RMS)       | 65 W                      |
| dB                        | 91 dB                     |
| impedance                 | 8 ohm                     |
| magnet                    | 10 Oz                     |
| frequency                 | 50-20 KHz                 |
| dimensions mm (h x w x d) | 320 x 230 x 270           |
| weight                    | 5 kg/each                 |
| colour                    | grey/brown                |
| extra                     | frost-resistant           |