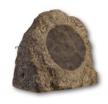

## ROCK

AS Rock is a speaker in the shape of a rock, blending into the background when used in a garden. Thanks to the special bass reflex it has a powerful sound dispersal (up to 130 watt) and can produce excellent sound quality over a wide area. The AS Rock is also available in PA (100 V system) and in grey or brown.

| model                     | ROCK                      |
|---------------------------|---------------------------|
| system                    | 2-way coaxial             |
| bass reflex               | yes                       |
| magnetic shielded         | NO                        |
| woofer                    | polypropylene carbon 6.5" |
| tweeter                   | PEI Dome/0.5"             |
| max power                 | 130 W/100 V (30 W)        |
| nominal power (RMS)       | 65 W                      |
| dB                        | 91 dB                     |
| impedance                 | 8 ohm                     |
| magnet                    | 10 Oz                     |
| frequency                 | 50-20 KHz                 |
| dimensions mm (h x w x d) | 320 x 230 x 270           |
| weight                    | 5 kg/each                 |
| colour                    | grey/brown                |
| extra                     | frost-resistant           |