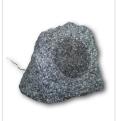

## ROCK

AS Rock is a speaker in the shape of a rock, blending into the background when used in a garden. Thanks to the special bass reflex it has a powerful sound dispersal (up to 130 watt) and can produce excellent sound quality over a wide area. The AS Rock is also available in PA (100 V system) and in grey or brown.

| model                     | ROCK                      |
|---------------------------|---------------------------|
| system                    | 2-way coaxial             |
| bass reflex               | yes                       |
| magnetic shielded         | NO                        |
| woofer                    | polypropylene carbon 6.5" |
| tweeter                   | PEI Dome/0.5"             |
| max power                 | 130 W/100 V (30 W)        |
| nominal power (RMS)       | 65 W                      |
| dB                        | 91 dB                     |
| impedance                 | 8 ohm                     |
| magnet                    | 10 Oz                     |
| frequency                 | 50-20 KHz                 |
| dimensions mm (h x w x d) | 320 x 230 x 270           |
| weight                    | 5 kg/each                 |
| colour                    | grey/brown                |
| extra                     | frost-resistant           |